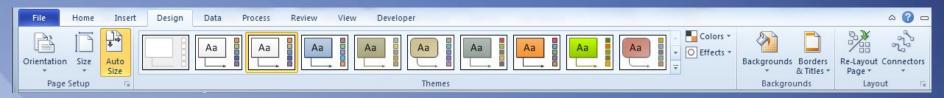

# Visio 2010 Tips and Techniques

Core Concepts and Solutions

Mr. David A. Edson, M.Arch., MCP, MVP Visibility.biz
CTE / Director of Consulting Services

### Agenda

- The Visio 2010 Fluent UI (The Ribbon)
- Connected Diagrams
- Hierarchal Diagrams
- Scheduling Diagrams
- Publishing Diagrams



### The Fluent UI (The Ribbon)

- File (Backstage Area)
- Home Tab
- Insert Tab
- Design Tab
- Data Tab
- Process Tab
- Review Tab
- View Tab
- Developer Tab (Available ONLY with "Run in Developer Mode" enabled)
- Quick Access Toolbar

### File Tab (Backstage View)



#### Home Tab



- Clipboard
- ☐ Font
- □ Paragraph
- ☐ Tools
- ☐ Shape
- □ Arrange
- Editing

#### **Insert Tab**



- □ Pages
- □ Illustrations
- □ Diagram Parts
- ☐ Links
- □ Text



#### Design Tab



- □ Page Setup
- ☐ Themes
- □ Backgrounds
- □ Layout



#### Data Tab



- □ External Data
- ☐ Display Data
- ☐ Show/Hide

#### **Process Tab**



- ☐ Subprocess
- □ Diagram Validation
- ☐ SharePoint Workflow

#### Review Tab



- Proofing
- □ Language
- Comments
- □ Markup
- □ Reports

#### View Tab



- □ Views
- ☐ Show
- □ Zoom
- Visual Aids
- □ Window
- Macros

#### Developer Tab



- ☐ Code
- ☐ Add-Ins
- Controls
- ☐ Shape Design
- □ Stencil
- ☐ Show/Hide
- □ SDK Tools (only with Visio 2010 SDK Installed)

#### Quick Access Toolbar











The Fluent UI (The Ribbon)

### **Connected Diagrams**



#### **Connected Diagrams**

- Methods of Connecting SmartShape® Symbols
  - Point to Point (commonly used method)
  - Shape to Shape (Dynamic) (Using the Dynamic Connector Tool)
  - Sha