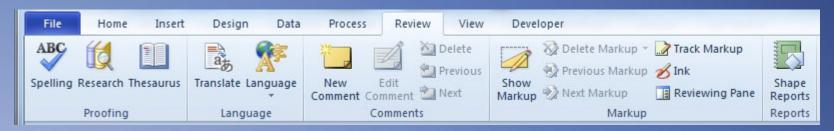

Ribbon)
- Connected Diagrams
- Hierarchal Diagrams
- Scheduling Diagrams
- Publishing Diagrams



### The Fluent UI (The Ribbon)

- File (Backstage Area)
- Home Tab
- Insert Tab
- Design Tab
- Data Tab
- Process Tab
- Review Tab
- View Tab
- Developer Tab (Available ONLY with "Run in Developer Mode" enabled)
- Quick Access Toolbar

### File Tab (Backstage View)



#### Home Tab



- Clipboard
- ☐ Font
- □ Paragraph
- ☐ Tools
- ☐ Shape
- □ Arrange
- Editing

#### **Insert Tab**



- □ Pages
- □ Illustrations
- □ Diagram Parts
- ☐ Links
- □ Text



#### Design Tab



- □ Page Setup
- ☐ Themes
- □ Backgrounds
- □ Layout



#### Data Tab



- □ External Data
- ☐ Display Data
- ☐ Show/Hide

#### **Process Tab**



- ☐ Subprocess
- □ Diagram Validation
- ☐ SharePoint Workflow

#### Review Tab



- Proofing
- □ Language
- Comments
- □ Markup
- □ Reports

#### View Tab



- □ Views
- ☐ Show
- □ Zoom
- Visual Aids
- □ Window
- Macros

#### Developer Tab



- ☐ Code
- ☐ Add-Ins
- Controls
- ☐ Shape Design
- □ Stencil
- ☐ Show/Hide
- □ SDK Tools (only with Visio 2010 SDK Installed)

#### Quick Access Toolbar











The Fluent UI (The Ribbon)

### **Connected Diagrams**



#### **Connected Diagrams**

- Methods of Connecting SmartShape® Symbols
  - Point to Point (commonly used method)
  - Shape to Shape (Dynamic) (Using the Dynamic Connector Tool)
  - Shape to Shape (2007)
  - Shape to Shape (2010)
    - Quick Pick at the Cursor
    - Ordering Quick Pick SmartShapes on the Stencil



# Methods of Connecting SmartShape Symbols

#### Connected Diagrams

- Dynamic Connectors
  - Rig