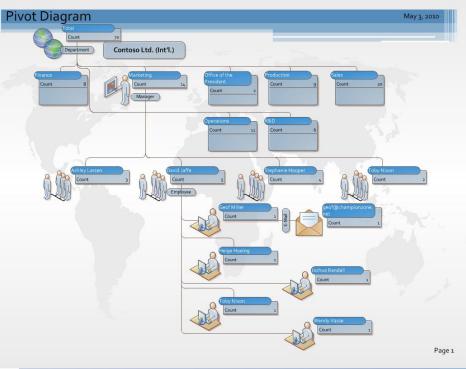

Large Cross-Functional Process Flows

Hierarchal Diagrams

- Brainstorming Diagrams
- Organizational Diagrams
- Pivot Diagrams

Brainstorming Diagrams

# DEMO

Pivot Diagrams