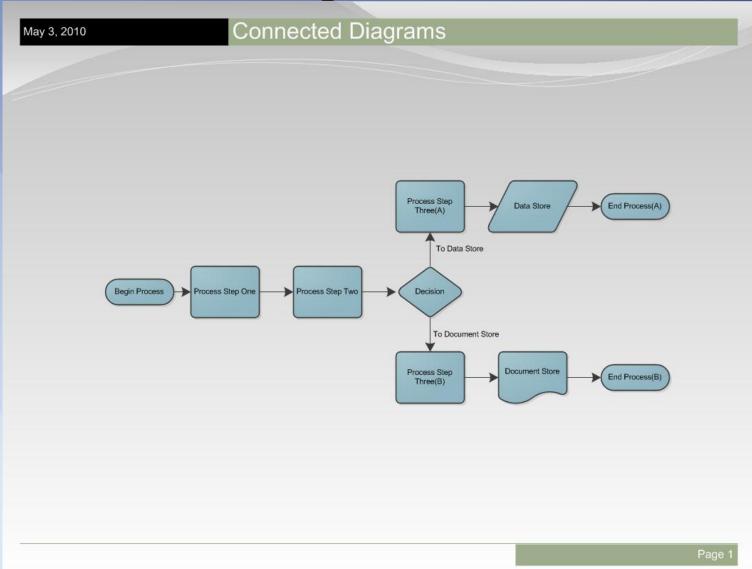

### **Connected Diagrams**

#### **Connected Diagrams**

- Methods of Connecting SmartShape® Symbols
  - Point to Point (commonly used method)
  - Shape to Shape (Dynamic) (Using the Dynamic Connector Tool)
  - Shape to Shape (2007)
  - Shape to Shape (2010)
    - Quick Pick at the Cursor
    - Ordering Quick Pick SmartShapes on the Stencil