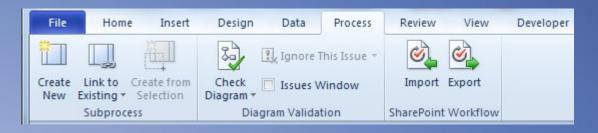

#### **Process Tab**

- ☐ Subprocess
- □ Diagram Validation
- ☐ SharePoint Workflow