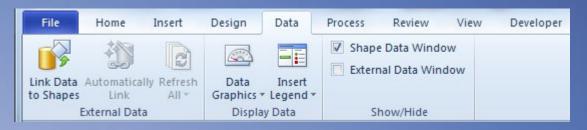

cepts and Solutions

Mr. David A. Edson, M.Arch., MCP, MVP Visibility.biz
CTE / Director of Consulting Services

### Agenda

- The Visio 2010 Fluent UI (The Ribbon)
- Connected Diagrams
- Hierarchal Diagrams
- Scheduling Diagrams
- Publishing Diagrams



### The Fluent UI (The Ribbon)

- File (Backstage Area)
- Home Tab
- Insert Tab
- Design Tab
- Data Tab
- Process Tab
- Review Tab
- View Tab
- Developer Tab (Available ONLY with "Run in Developer Mode" enabled)
- Quick Access Toolbar

### File Tab (Backstage View)



#### Home Tab



- Clipboard
- ☐ Font
- □ Paragraph
- ☐ Tools
- ☐ Shape
- □ Arrange
- Editing

#### **Insert Tab**



- □ Pages
- □ Illustrations
- □ Diagram Parts
- ☐ Links
- □ Text



#### Design Tab



- □ Page Setup
- ☐ Themes
- □ Backgrounds
- □ Layout



#### Data Tab



- □ External Data
- ☐ Display Data
- ☐ Show/Hide

#### **Process Tab**



- ☐ Subprocess
- □ Diagram Validation
- ☐ SharePoint Workflow

#### Review Tab



- Proofing
- □ Language
- Comments
- □ Markup
- □ Reports

#### View Tab



- □ Views
- ☐ Show
- □ Zoom
- Visual Aids
- □ Window
- Macros

#### Developer Tab



- ☐ Code
- ☐ Add-Ins
- Controls
- ☐ Shape Design
- □ Stencil
- ☐ Show/Hide
- □ SDK Tools (only with Visio 2010 SDK Installed)

#### Quick Access Toolbar











The Fluent UI (The Ribbon)

### **Connected Diagrams**



#### **Connected Diagrams**

- Methods of Connecting SmartShape® Symbols
  - Point to Point (commonly used method)
  - Shape to Shape (Dynamic) (Using the Dynamic Connector Tool)
  - Shape to Shape (2007)
  - Shape to Shape (2010)
    - Quick Pick at the Curs