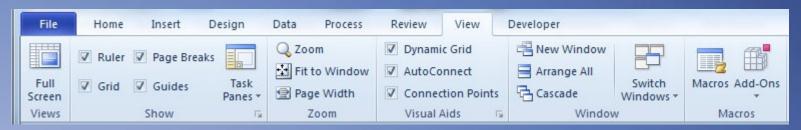

Publishing Diagrams



### The Fluent UI (The Ribbon)

- File (Backstage Area)
- Home Tab
- Insert Tab
- Design Tab
- Data Tab
- Process Tab
- Review Tab
- View Tab
- Developer Tab (Available ONLY with "Run in Developer Mode" enabled)
- Quick Access Toolbar

### File Tab (Backstage View)



#### Home Tab



- Clipboard
- ☐ Font
- □ Paragraph
- ☐ Tools
- ☐ Shape
- □ Arrange
- Editing

#### **Insert Tab**



- □ Pages
- □ Illustrations
- □ Diagram Parts
- ☐ Links
- □ Text



#### Design Tab



- □ Page Setup
- ☐ Themes
- □ Backgrounds
- □ Layout



#### Data Tab



- □ External Data
- ☐ Display Data
- ☐ Show/Hide

#### **Process Tab**



- ☐ Subprocess
- □ Diagram Validation
- ☐ SharePoint Workflow

#### Review Tab



- Proofing
- □ Language
- Comments
- □ Markup
- □ Reports

#### View Tab



- □ Views
- ☐ Show
- □ Zoom
- Visual Aids
- □ Window
- Macros

#### Developer Tab



- ☐ Code
- ☐ Add-Ins
- Controls
- ☐ Shape Design
- □ Stencil
- ☐ Show/Hide
- □ SDK Tools (only with Visio 2010 SDK Installed)

#### Quick Access Toolbar











The Fluent UI (The Ribbon)

### **Connected Diagrams**



#### **Connected Diagrams**

- Methods of Connecting SmartShape® Symbols
  - Point to Point (commonly used method)
  - Shape to Shape (Dynamic) (Using the Dynamic Connector Tool)
  - Shape to Shape (2007)
  - Shape to Shape (2010)
    - Quick Pick at the Cursor
    - Ordering Quick Pick SmartShapes on the Stencil



# Methods of Connecting SmartShape Symbols

#### Connected Diagrams

- Dynamic Connectors
  - Right Angle Mode
  - Straight Mode
  - Curved Mode
  - Adding and Bending Leg S