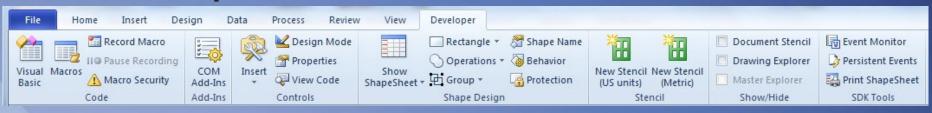

#### Developer Tab

- ☐ Code
- ☐ Add-Ins
- Controls
- ☐ Shape Design
- □ Stencil
- ☐ Show/Hide
- □ SDK Tools (only with Visio 2010 SDK Installed)