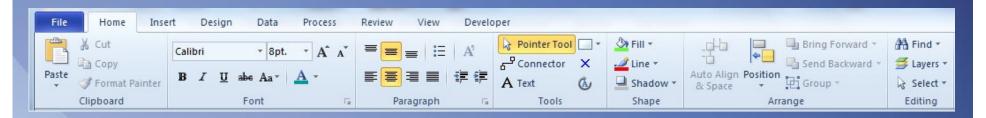

#### Home Tab

- Clipboard
- ☐ Font
- □ Paragraph
- ☐ Tools
- ☐ Shape
- □ Arrange
- Editing