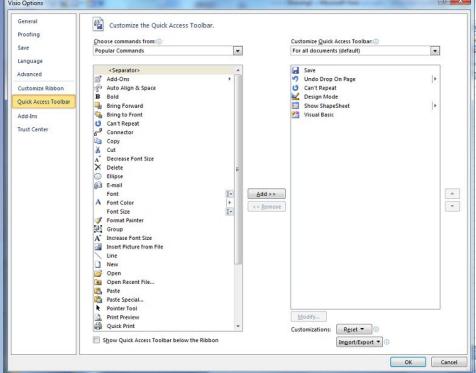

cess Toolbar

### File Tab (Backstage View)



#### Home Tab



- Clipboard
- ☐ Font
- □ Paragraph
- ☐ Tools
- ☐ Shape
- □ Arrange
- Editing

#### **Insert Tab**



- □ Pages
- □ Illustrations
- □ Diagram Parts
- ☐ Links
- □ Text



#### Design Tab



- □ Page Setup
- ☐ Themes
- □ Backgrounds
- □ Layout



#### Data Tab



- □ External Data
- ☐ Display Data
- ☐ Show/Hide

#### **Process Tab**



- ☐ Subprocess
- □ Diagram Validation
- ☐ SharePoint Workflow

#### Review Tab



- Proofing
- □ Language
- Comments
- □ Markup
- □ Reports

#### View Tab



- □ Views
- ☐ Show
- □ Zoom
- Visual Aids
- □ Window
- Macros

#### Developer Tab



- ☐ Code
- ☐ Add-Ins
- Controls
- ☐ Shape Design
- □ Stencil
- ☐ Show/Hide
- □ SDK Tools (only with Visio 2010 SDK Installed)

#### Quick Access Toolbar











The Fluent UI (The Ribbon)

### **Connected Diagrams**



#### **Connected Diagrams**

- Methods of Connecting SmartShape® Symbols
  - Point to Point (commonly used method)
  - Shape to Shape (Dynamic) (Using the Dynamic Connector Tool)
  - Shape to Shape (2007)
  - Shape to Shape (2010)
    - Quick Pick at the Cursor
    - Ordering Quick Pick SmartShapes on the Stencil



# Methods of Connecting SmartShape Symbols

#### Connected Diagrams

- Dynamic Connectors
  - Right Angle Mode
  - Straight Mode
  - Curved Mode
  - Adding and Bending Leg Segments
  - Global Connector Changes (Design Tab)



Dynamic Connectors

### Connected Diagrams

- Connection Points
  - Adding
  - Relocating
  - Deleting
  - Connection Point Behavior/Visibility



Connection Points

#### **Connected Diagrams*