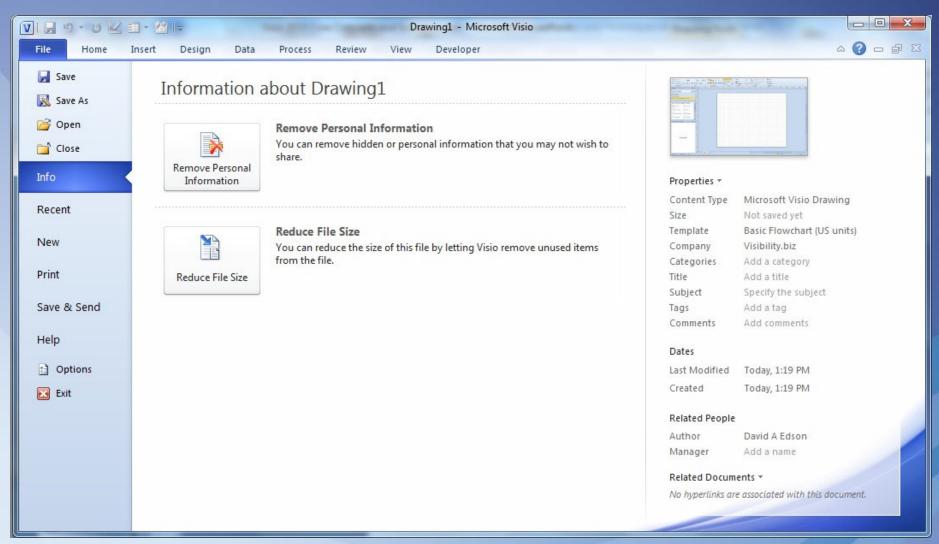

# Visio 2010 Tips and Techniques

Core Concepts and Solutions

Mr. David A. Edson, M.Arch., MCP, MVP Visibility.biz
CTE / Director of Consulting Services

### Agenda

- The Visio 2010 Fluent UI (The Ribbon)
- Connected Diagrams
- Hierarchal Diagrams
- Scheduling Diagrams
- Publishing Diagrams



### The Fluent UI (The Ribbon)

- File (Backstage Area)
- Home Tab
- Insert Tab
- Design Tab
- Data Tab
- Process Tab
- Review Tab
- View Tab
- Developer Tab (Available ONLY with "Run in Developer Mode" enabled)
- Quick Access Toolbar

### File Tab (Backstage View)



#### Home Tab



- Clipboard
- ☐ Font
- □ Paragraph
- ☐ Tools
- ☐ Shape
- □ Arrange
- Editing

#### **Insert Tab**



- □ Pages
- □ Illustrations
- □ Diagram Parts
- ☐ Links
- □ Text



#### Design Tab



- □ Page Setup
- ☐ Themes
- □ Backgrounds
- □ Layout



#### Data Tab



- □ External Data
- ☐ Display Data
- ☐ Show/Hide

#### **Process Tab**



- ☐ Subprocess
- □ Diagram Validation
- ☐ SharePoint Workflow

#### Review Tab



- Proofing
- □ Language
- Comments
- □ Markup
- □ Reports

#### View Tab



- □ Views
- ☐ Show
- □ Zoom
- Visual Aids
- □ Window
- Macros

#### Developer Tab



- ☐ Code
- ☐ Add-Ins
- Controls
- ☐ Shape Design
- □ Stencil
- ☐ Show/Hide
- □ SDK Tools (only with Visio 2010 SDK Installed)

#### Quick Access Toolbar











The Fluent UI (The Ribbon)

### **Conne