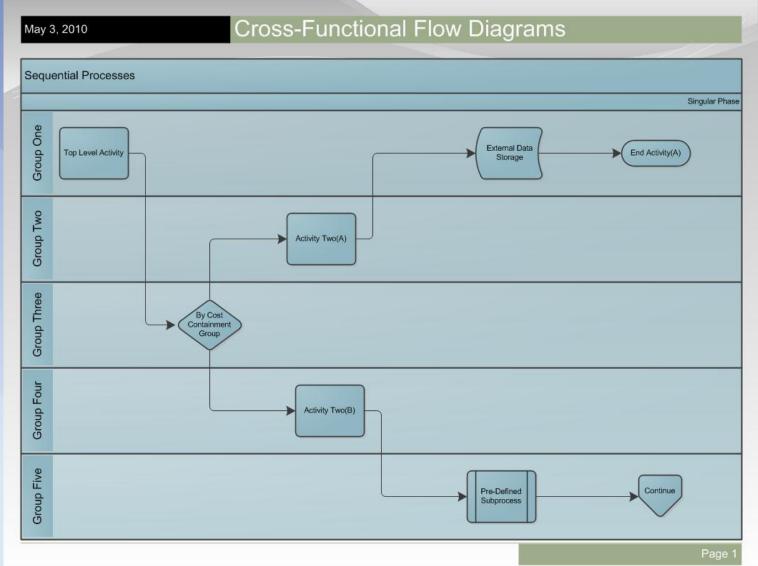

### Connected Diagrams

- Containers and Subprocesses
  - Containers
  - Subprocesses

Containers and Subprocesses

- Adding Swimlanes
- Swimlane Styles
- Adding SmartShape Symbols to Swimlanes
- Large Cross-Functional Process Flows
  - Extended Page Diagrams
  - Multi-Page Diagrams

Adding Swimlanes

Adding Swimlanes

Swimlane Styles

Swimlane Styles

 Adding SmartShape Symbols to Swimlanes

Adding SmartShape Symbols to Swimlanes

- Large Cross-Functional Process Flows
  - Extended Page Diagrams
  - Multi-Page Diagrams

Large Cross-Functional Process Flows

Hierarchal Diagrams

- Brainstorming Diagrams
- Organizational Diagrams
- Pivot Diagrams

Brainstorming Diagrams