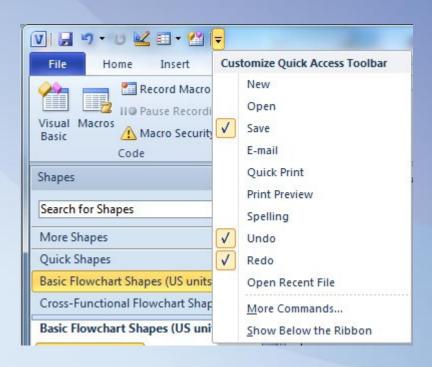

Access Toolbar

### File Tab (Backstage View)



#### Home Tab



- Clipboard
- ☐ Font
- □ Paragraph
- ☐ Tools
- ☐ Shape
- □ Arrange
- Editing

#### **Insert Tab**



- □ Pages
- □ Illustrations
- □ Diagram Parts
- ☐ Links
- □ Text



#### Design Tab



- □ Page Setup
- ☐ Themes
- □ Backgrounds
- □ Layout



#### Data Tab



- □ External Data
- ☐ Display Data
- ☐ Show/Hide

#### **Process Tab**



- ☐ Subprocess
- □ Diagram Validation
- ☐ SharePoint Workflow

#### Review Tab



- Proofing
- □ Language
- Comments
- □ Markup
- □ Reports

#### View Tab



- □ Views
- ☐ Show
- □ Zoom
- Visual Aids
- □ Window
- Macros

#### Developer Tab



- ☐ Code
- ☐ Add-Ins
- Controls
- ☐ Shape Design
- □ Stencil
- ☐ Show/Hide
- □ SDK Tools (only with Visio 2010 SDK Installed)

#### Quick Access Toolbar











The Fluent UI (The Ribbon)

### **Connected Diagrams**



#### **Connected Diagrams**

- Methods of Connecting SmartShape® Symbols
  - Point to Point (commonly used method)
  - Shape to Shape (Dynamic) (Using the Dynamic Connector Tool)
  - Shape to Shape (2007)
  - Shape to Shape (2010)
    - Quick Pick at the Cursor
    - Ordering Quick Pick SmartShapes on the Stencil



# Methods of Connecting SmartShape Symbols

#### Connected Diagrams

- Dynamic Connectors
  - Right Angle Mode
  - Straight Mode
  - Curved Mode
  - Adding and Bending Leg Segments
  - Global Connector Changes (Design Tab)



Dynamic Connectors

### Connected Diagrams

- Connection Points
  - Adding
  - Relocating
  - Deleting
  - Connection Point Behavior/Visibility



Connection Points

#### **Connected Diagram